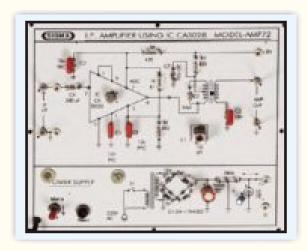

## I.F. AMPLIFIER USING IC 3028 TRAINER

MODEL - OPA22

This board has been designed with a view to provide practical &s experimental knowledge of I.F. Amplifier using IC on SINGLE PCB.

## **SPECIFICATIONS**

- 1. The complete circuit is printed on a single P.C.B.
- 2. All parts are soldered on single pin tag for easy replacement.
- 3. Explanation, Observation, Alignment and adjustment of Internal and external controls is possible due to Single P.C.B.
- 4. Easy identification of different parts is possible at a glance.
- 5. Easy measurement of voltages and observation of waveforms at any point. Test Points are provided on P.C.B.
- 6. A manual having practical detail is provided with the board.
- 7. Built-in Power supply: +/-12V/ at 350mA
- 8. IC 3028